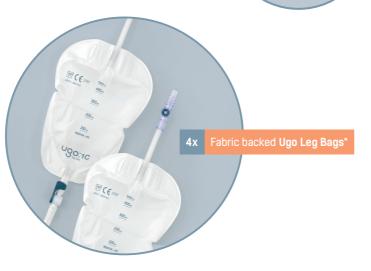

#### www.ugo4weeks.co.uk

1 x Ugo Hanger

Each box contains:

4 x fabric backed Ugo Leg Bags\*

4 x pairs of Ugo Fix Leg Bag Straps

4 x Ugo Fix Gentle catheter clips

**Patient and Carer User Guides** 

28 x Ugo 10 2L Bags with single use T tap