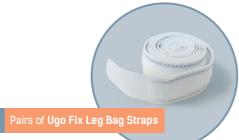

#### www.ugo4weeks.co.uk

1 x Ugo Hanger

Each box contains:

4 x fabric backed Ugo Leg Bags\*

4 x pairs of Ugo Fix Leg Bag Straps

4 x Ugo Fix Gentle catheter clips

**Patient and Carer User Guides** 

28 x Ugo 10 2L Bags with single use T tap