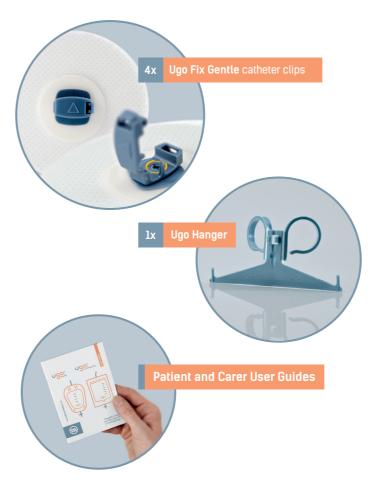

#### www.ugo4weeks.co.uk

1 x Ugo Hanger

Each box contains:

4 x fabric backed Ugo Leg Bags\*

4 x pairs of Ugo Fix Leg Bag Straps

4 x Ugo Fix Gentle catheter clips

**Patient and Carer User Guides** 

28 x Ugo 10 2L Bags with single use T tap